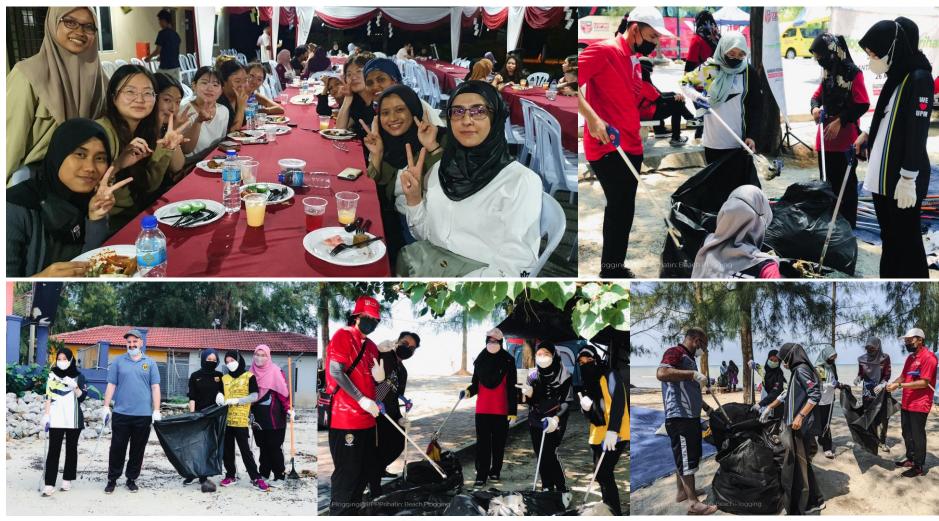

### OFF-CAMPUS MANAGEMENT SECTION

- Managing the welfare and well-being of students residing outside the campus
- Provide services and programs for off-campus students ensuring they developed soft-skills and stay connection with the university