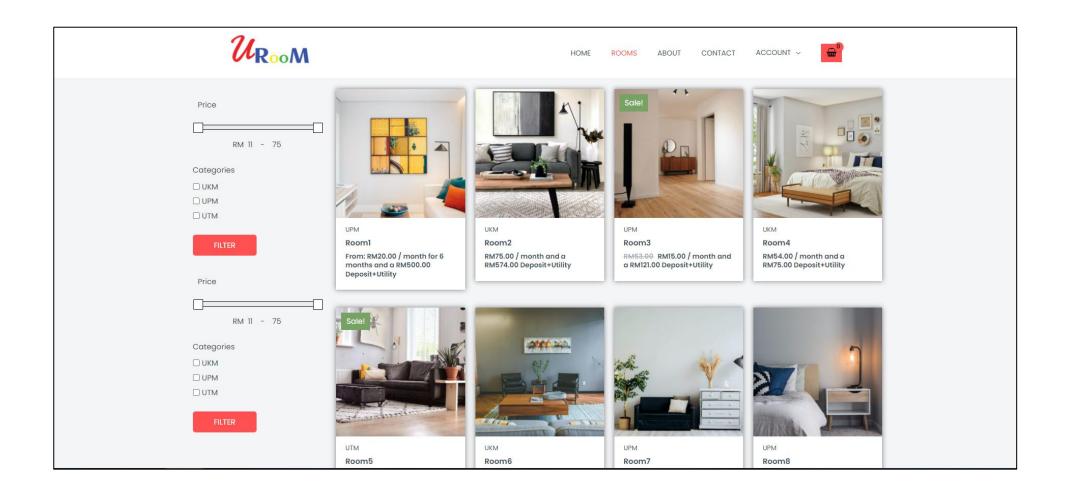

# Room (KPK UROOM Sdn Bhd)

### PERSONALIZED SEARCHING

Students can choose to share the rooms or single room.